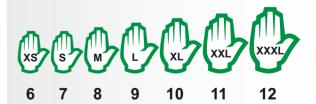

Rubber Coated Gloves dependable general purpose option that features a 10-gauge polyester shell. The shell is enhanced by an etched finish rubber-coated palm.



### **FEATURES**

- 10-gauge blue seamless polyester shell offers comfort and flexibility
- Puncture-resistant, etched-rubber palm retains flexibility and grip in low temperatures
- Knit wrist cuff offers users a secure, comfortable fit and prevents gloves from slipping off during use

#### EN 388:2016



#### **APPLICATIONS**

General Assembly
Construction
Inspection
Landscaping
General Purpose

## **AVAILABLE SIZES**





# **TRIWORKS**

support@triwork.in www.Triwork.in