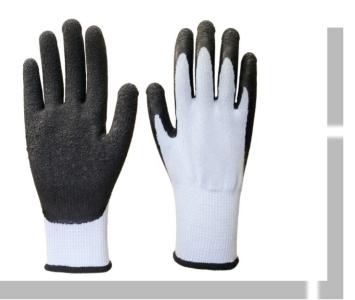

Rubber Coated Gloves dependable general purpose option that features a 10-gauge polyester shell. The shell is enhanced by an etched finish rubber-coated palm.

### **FEATURES**

- 10-gauge blue seamless polyester shell offers comfort and flexibility
- Puncture-resistant, etched-rubber palm retains flexibility and grip in low temperatures
- Knit wrist cuff offers users a secure, comfortable fit and prevents gloves from slipping off during use