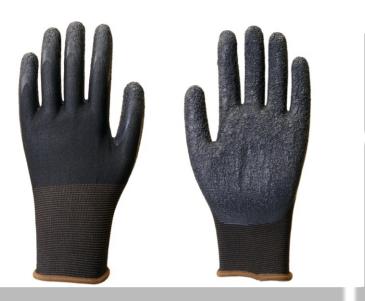

General purpose gloves feature a 13-gauge white seamless polyester shell with a Black, etched, rubber-coated palm.

## FEATURES

- 13-gauge polyester shell offers bare hand sensitivity
- Puncture-resistant, etched-rubber palm retains flexibility and grip in low temperatures
- Overcast color on hem for easy size identification
- Knit wrist cuff offers users a secure, comfortable fit and prevents gloves from slipping off during use