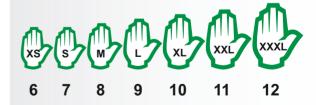

13-gauge HPPE shell. The shell is enhanced by a black double-coated Sandy Finish nitrile palm.





## **FEATURES**

- 13-gauge HPPE fiber shell offers great dexterity Abrasion-resistant Sande Finish nitrile offers excellent grip in wet and oily conditions
- Double coating provides superior grip, abrasion resistance, and protection from liquid saturation
- Overlock color hem for easy size identification Knit wrist cuff offers users a secure, comfortable fit and prevents gloves from slipping off during use

## **APPLICATIONS**

Automotive Assembly
Metal Work
Construction
Steel Framing
Glass Handling
Small Parts Assembly
Metal Fabrication

## **AVAILABLE SIZES**







support@triwork.in www.Triwork.in