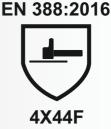

13-gauge HPPE shell. The shell is enhanced by a black double-coated Sandy Finish nitrile palm.

## **FEATURES**

- 13-gauge HPPE fiber shell offers great dexterity Abrasion-resistant Sande Finish nitrile offers excellent grip in wet and oily conditions
- Double coating provides superior grip, abrasion resistance, and protection from liquid saturation
- Overlock color hem for easy size identification Knit wrist cuff offers users a secure, comfortable fit and prevents gloves from slipping off during use