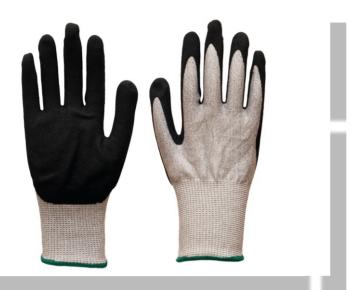

13-gauge HPPE shell. The shell is enhanced by a black double-coated Sandy Finish nitrile palm.

## **FEATURES**

- 13-gauge HPPE fiber shell offers great dexterity Abrasion-resistant Sande Finish nitrile offers excellent grip in wet and oily conditions
- Double coating provides superior grip, abrasion resistance, and protection from liquid saturation
- Overlock color hem for easy size identification Knit wrist cuff offers users a secure, comfortable fit and prevents gloves from slipping off during use