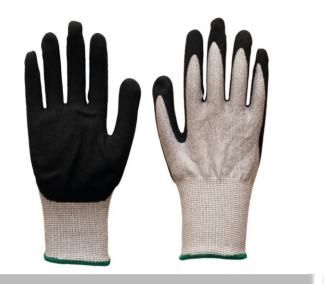

## 13-gauge HPPE shell. The shell is enhanced by a black double-coated Sandy Finish nitrile palm.

## FEATURES

- 13-gauge HPPE fiber shell offers great dexterity Abrasion-resistant Sande Finish nitrile offers excellent grip in wet and oily conditions
- Double coating provides superior grip, abrasion resistance, and protection from liquid saturation
- Overlock color hem for easy size identification Knit wrist cuff offers users a secure, comfortable fit and prevents gloves from slipping off during use