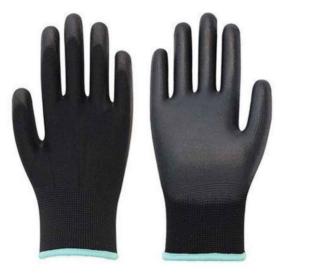

This lightweight seamless glove is a good generalpurpose option that features a 13-gauge Polyester shell. The shell is enhanced by a polyurethane dipped palm and is anti-static/electrostatic compliant for use in an ESD protected area.

## FEATURES

- 13-gauge Polyester shell offers bare hand sensitivity
- Polyurethane dip provides superior grip and comfort
- Knit wrist cuff offers users a secure, comfortable fit and prevents gloves from slipping off during use