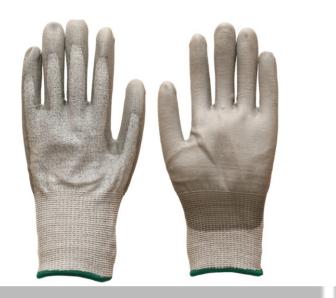

## Salt-and-Pepper Polyurethane Coated Cut Resistant Gloves

## FEATURES

• 13-gauge HPPE fiber shell offers great dexterity Polyurethane dip provides superior grip and comfort

- Salt-and-pepper color hides dirt for a cleaner appearance
- Knit wrist cuff offers users a secure, comfortable fit and prevents gloves from slipping off during use