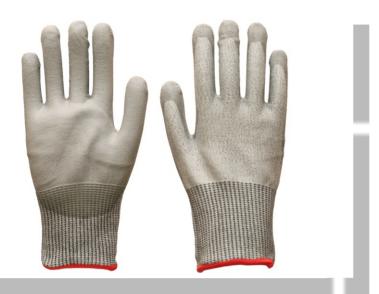

High Performance 13G HPPE Composite liner with Breathable and Tactile PU Palms

## **FEATURES**

- 13-gauge HPPE fiber shell offers great dexterity Polyurethane dip provides superior grip and comfort
- Flexibility and softness of this liner is excellent for this level of protection.
- Knit wrist cuff offers users a secure, comfortable fit and prevents gloves from slipping off during use
- Low particle shed, and abrasion resistant PU palm coating