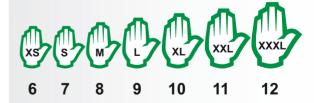

High Performance 13G HPPE Composite liner with Breathable and Tactile PU Palms





## **FEATURES**

- 13-gauge HPPE fiber shell offers great dexterity Polyurethane dip provides superior grip and comfort
- Flexibility and softness of this liner is excellent for this level of protection.
- Knit wrist cuff offers users a secure, comfortable fit and prevents gloves from slipping off during use
- Low particle shed, and abrasion resistant PU palm coating

## **APPLICATIONS**

Automotive Assembly
Metal Work
Construction
Steel Framing
Glass Handling
Small Parts Assembly
Metal Fabrication

## **AVAILABLE SIZES**







support@triwork.in www.Triwork.in