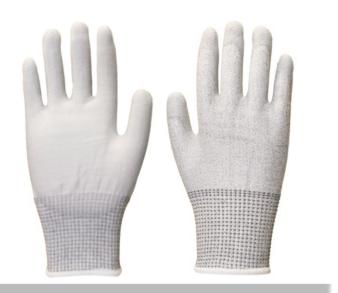

## Salt-and-Pepper Polyurethane Coated Cut Resistant Gloves

## FEATURES

• 13-gauge HPPE fiber shell offers great dexterity Polyurethane dip provides superior grip and comfort Salt-and-pepper color hides dirt for a cleaner appearance

• Knit wrist cuff offers users a secure, comfortable fit and prevents gloves from slipping off during use