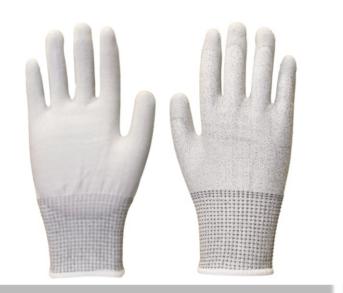

## Salt-and-Pepper Polyurethane Coated Cut Resistant Gloves

## **FEATURES**

• 13-gauge HPPE fiber shell offers great dexterity Polyurethane dip provides superior grip and comfort

• Salt-and-pepper color hides dirt for a cleaner appearance

• Knit wrist cuff offers users a secure, comfortable fit and prevents gloves from slipping off during use